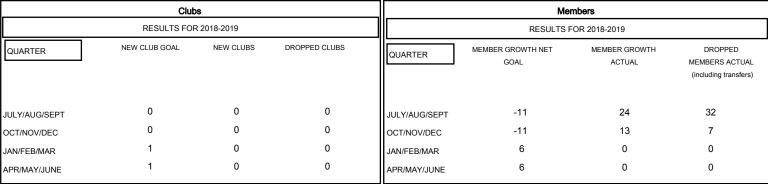

## MONTHLY MEMBERSHIP PROGRESS REPORT

## District 16 N

Results as of: 10/31/2018

**GMT CA** 

# GMT: MAHESH CHITNIS LOCATION NEW JERSEY



#### GOALS AND ACTUAL NEW CLUBS CUMULATIVE



## GOALS AND ACTUAL MEMBERS CUMULATIVE



| -■- MEMBER GROWTH NET GOAL        |
|-----------------------------------|
| - ● - MEMBER GROWTH ACTUAL        |
| - ▲ - LAST YEAR MEMBERSHIP ACTUAL |
|                                   |
|                                   |
|                                   |

| DROPPED CLUBS: 0 |    |
|------------------|----|
| DROPPED MEMBERS  |    |
| DECEASED         | 8  |
| CLUB CANCELLED   | 0  |
| OTHER            | 31 |

39

| 15 CLUBS OF 59 ADDED 1 OR MORE |  |
|--------------------------------|--|
| NEW MEMBERS                    |  |
|                                |  |
|                                |  |
|                                |  |

| GENDER DISTRIBUTION                    |