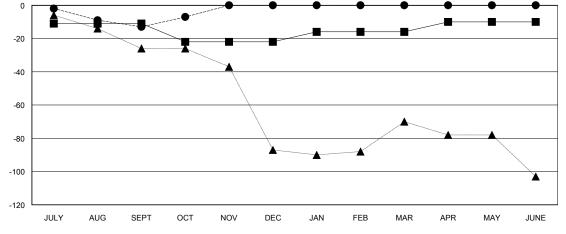

## GOALS AND ACTUAL MEMBERS CUMULATIVE

| -■- MEMBER GROWTH NET GOAL        |
|-----------------------------------|
| - ● - MEMBER GROWTH ACTUAL        |
| - ▲ - LAST YEAR MEMBERSHIP ACTUAL |
|                                   |
|                                   |
|                                   |